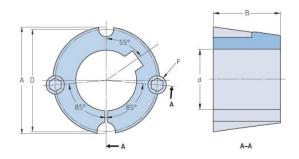

## PHF TB1215X1.25

| Bushing no.               | TB1215         |
|---------------------------|----------------|
| d = Bore diameter<br>(mm) | 32             |
| Bore diameter (in)        | 1.26           |
| Keyway width<br>(mm)      | 7.9            |
| Keyway width (in)         | 0.31           |
| Keyway depth<br>(mm)      | 3.2            |
| Keyway depth (in)         | 0.13           |
| A (mm)                    | 47.6           |
| A (in)                    | 1.87           |
| B (mm)                    | 38.1           |
| B (in)                    | 1.5            |
| D (mm)                    | 44.5           |
| D (in)                    | 1.75           |
| E (mm)                    | -              |
| E (in)                    | -              |
| F (mm)                    | 9.525 x 15.875 |
| F (in)                    | -              |
| Weight (kg)               | 0.19           |
| Weight (lbs)              | 0.42           |